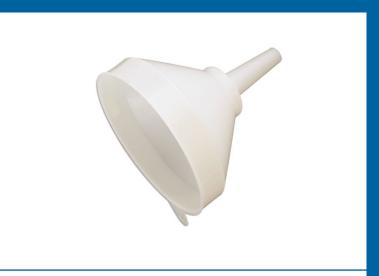

## **Funnel 195mm - White**

A large capacity, heavy duty fixed spout funnel with an extra wide 195mm diameter mouth for fast filling. Made from durable 2.5mm composite material, with a useful integral side handle and hanging hole for easy storage. The funnel also complies with PAHS & REACH making it ideal for workshop, home and kitchen use.

## **Additional Information**

- · Large capacity, heavy duty, fixed spout funnel.
- · Extra wide diameter for fast filling of larger quantities.
- Diameter: 195mm; overall length 200mm.
- White composite material (PE) 2.5mm thick.
- · Complies with PAHS & REACH.