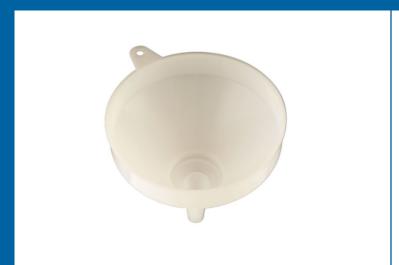

## **Funnel 195mm - White**

A large capacity, heavy duty fixed spout funnel with an extra wide 195mm diameter mouth for fast filling. Made from durable 2.5mm composite material, with a useful integral side handle and hanging hole for easy storage. The funnel also complies with PAHS & REACH making it ideal for workshop, home and kitchen use.

## **Additional Information**

- · Large capacity, heavy duty, fixed spout funnel.
- · Extra wide diameter for fast filling of larger quantities.
- Diameter: 195mm; overall length 200mm.
- White composite material (PE) 2.5mm thick.
- · Complies with PAHS & REACH.